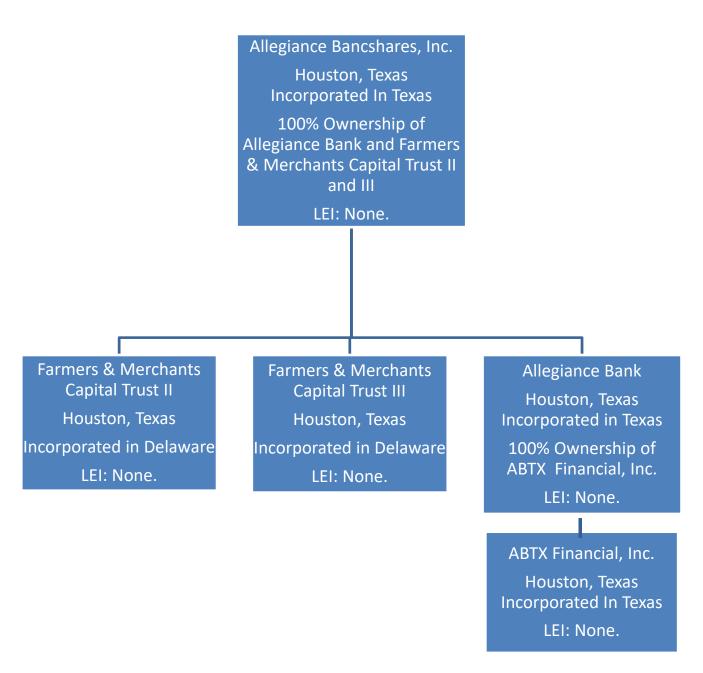

## Report Item

1: The bank holding company prepares an annual report or its securities holder and is registered with the SEC.

2a: Organization Chart

2b: Domestic branch listing provided to the Federal Reserve Bank.